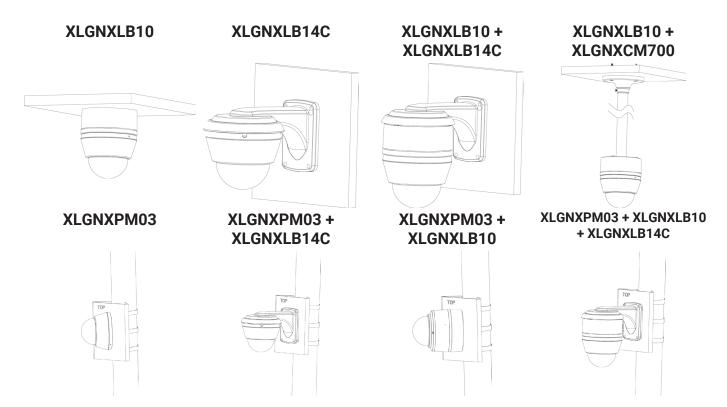

| Φ 114 × 91.8 mm (Φ 4.49" × 3.61")                                                                                                                                                                            |  |  |
|                         |                                                                                                                                                                                                              |  |  |

<sup>\*</sup>Design and specifications are subjects to change without notice.

# What you may need



XLGNXLB10 Junction Box Ф112.5 mm × 49.5mm



**XLGNXPM03**Pole Mount
Φ170mm × 135.8mm × 43.7mm



XLGNXLB14C Wall Mount Φ120mm × 105.8mm x 183.5mm



XLGNXCM700 Pendant Mount Bracket Φ116 mm × 734.5 mm

### **Accessories Mount**



<sup>\*</sup>Design and specifications are subjects to change without notice.